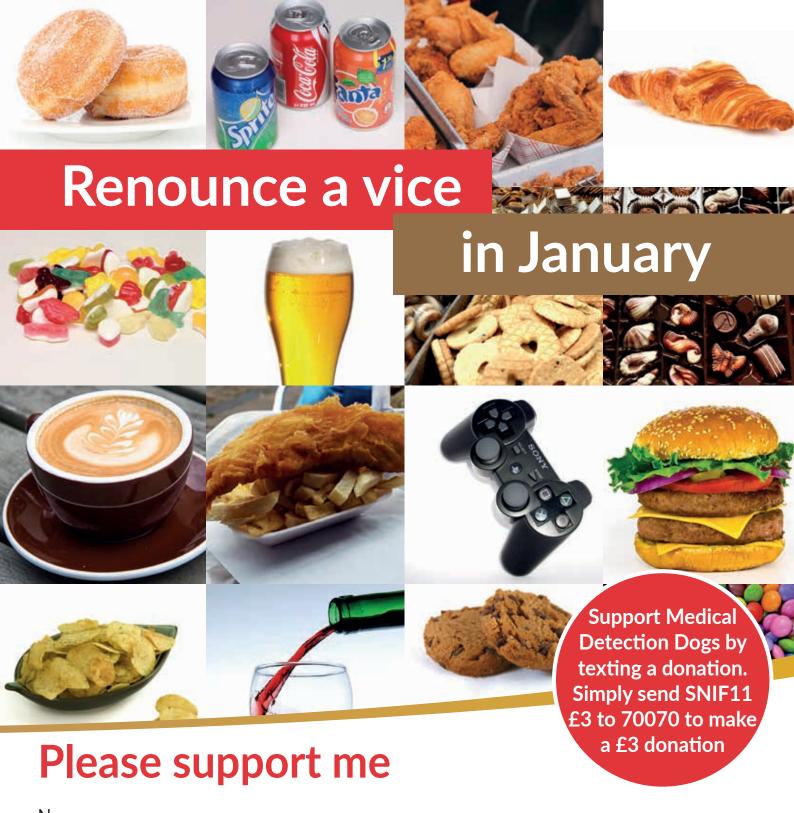

# Renounce a vice, in January for Medical Detection Dogs

May it be alcohol, or coffee, or junk food, or whatever you think is bad for you, convince friends, family and colleagues to sponsor you to renounce a vice for the month of January.

No one said that renouncing a vice was going to be easy. Only the strongest will see if through to February. That's why we have put these tips together to make the 31- day challenge a little easier:

#### Mishap Card

We know that a month is a long time – and we know that sometimes life means you might have the odd slip up. So, we have created the Mishap Card. It's your get out of jail card, a chance to have a slip up, and eat that junk food or have that beer. But it doesn't come for free – Simply acknowledge your slight mishap and donate £5 to your online fundraising page.