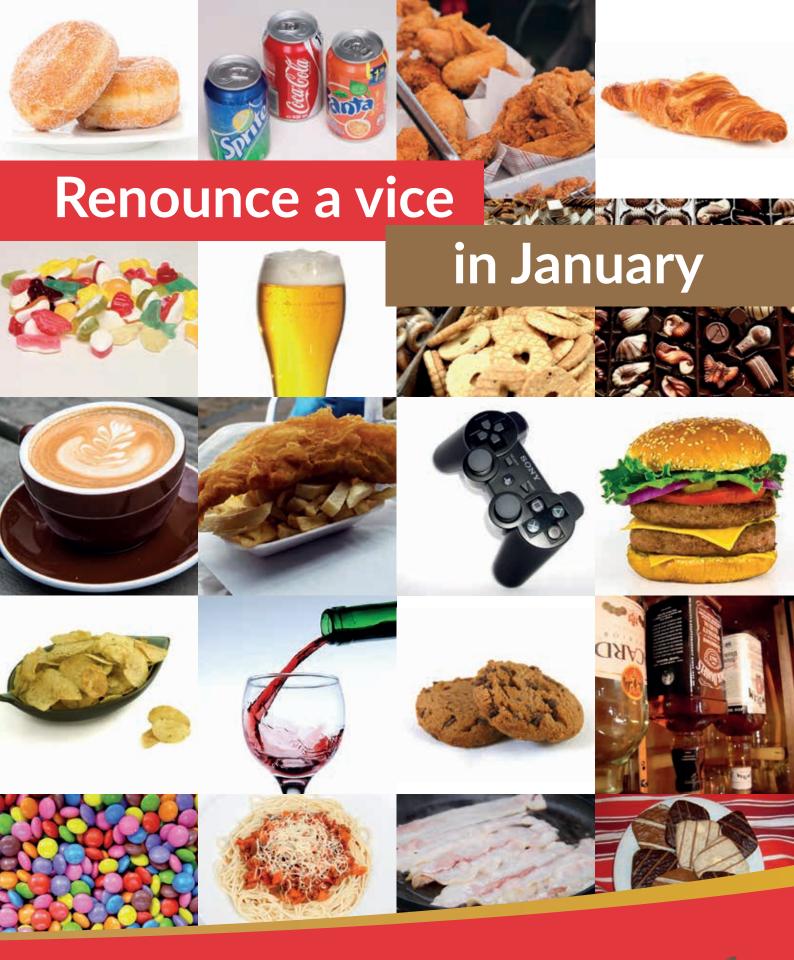

# Renounce a vice, in January for Medical Detection Dogs

May it be alcohol, or coffee, or junk food, or whatever you think is bad for you, convince friends, family and colleagues to sponsor you to renounce a vice for the month of January.

No one said that renouncing a vice was going to be easy. Only the strongest will see if through to February. That's why we have put these tips together to make the 31- day challenge a little easier: